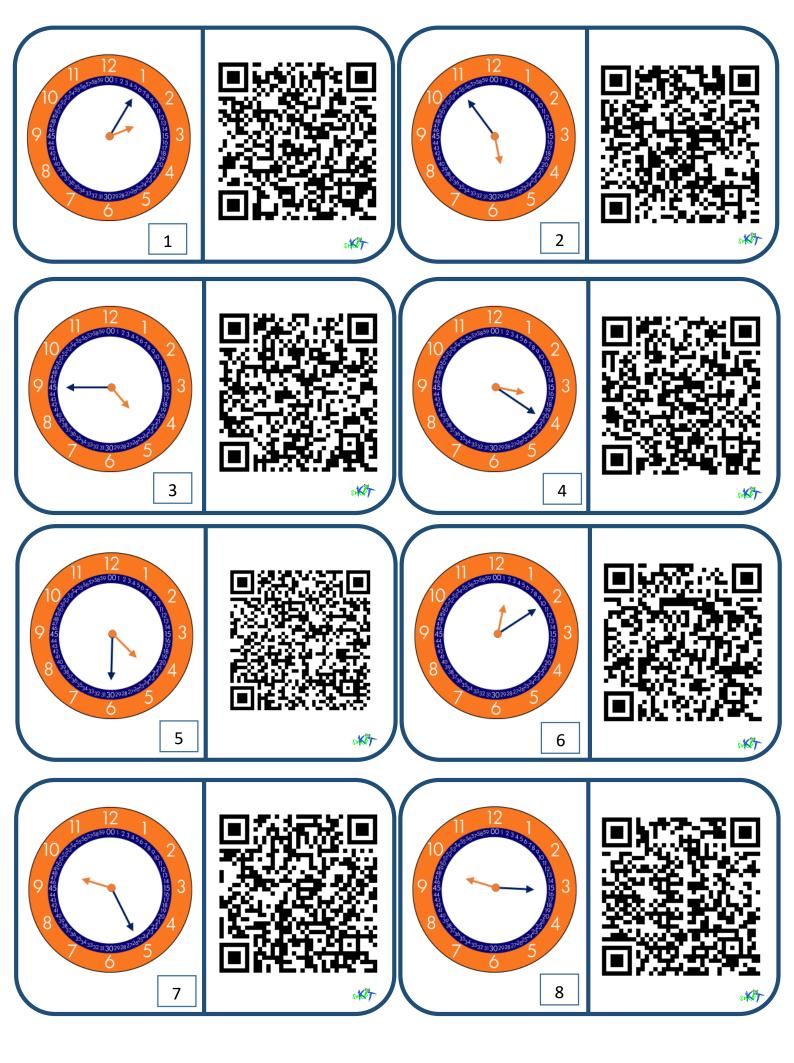

- 1. It's five past two. SpongeBob SquarePants is on now. It's a funny cartoon. I \_\_\_\_\_ watch it.
- 2. It's five to six. Horror House is on now. It's a horrible film. I \_\_\_\_\_\_ watch it.
- It's quarter to five. Scooby-Doo is on now. It's an exciting film. I
  watch it.
- It's twenty past three. Shrek is on now. It's an amusing cartoon. I
  watch it.
- 5. It's half past four. Harry Potter and the Prisoner of Azkaban is on now. It's an exciting film. I \_\_\_\_\_ watch it.
- 6. It's ten past twelve. Puss in Boots is on now. It's funny and it makes me laugh. I \_\_\_\_\_ watch it.
- 7. It's twenty-five past nine. Home Alone is on now. It's amusing and it makes me laugh. I \_\_\_\_\_ watch it.
- 8. It's quarter past nine. Mr Bean is on now. It's funny and silly. I \_\_\_\_\_ watch it.
- 9. It's half past eight. The Boss Baby is on now. It's amusing and it makes me laugh. I \_\_\_\_\_ watch it.
- 10. It's ten to nine. Beauty and the Beast is on now. It's touching and it makes me sad and cry. I \_\_\_\_\_ watch it.