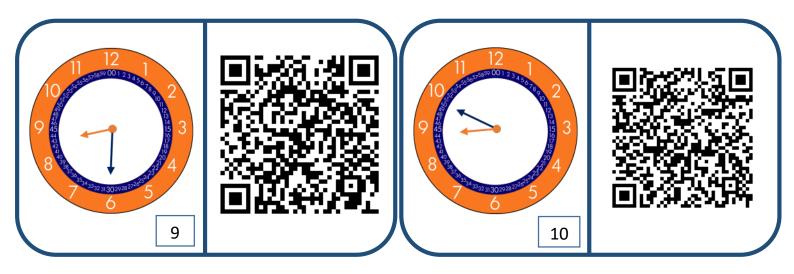

- 1. It's five past two. SpongeBob SquarePants is on now. It's a funny cartoon. I \_\_\_\_\_ watch it.
- 2. It's five to six. Horror House is on now. It's a horrible film. I \_\_\_\_\_\_ watch it.
- It's quarter to five. Scooby-Doo is on now. It's an exciting film. I
  watch it.
- It's twenty past three. Shrek is on now. It's an amusing cartoon. I
  watch it.
- 5. It's half past four. Harry Potter and the Prisoner of Azkaban is on now. It's an exciting film. I \_\_\_\_\_ watch it.
- 6. It's ten past twelve. Puss in Boots is on now. It's funny and it makes me laugh. I \_\_\_\_\_ watch it.
- 7. It's twenty-five past nine. Home Alone is on now. It's amusing and it makes me laugh. I \_\_\_\_\_ watch it.
- 8. It's quarter past nine. Mr Bean is on now. It's funny and silly. I \_\_\_\_\_ watch